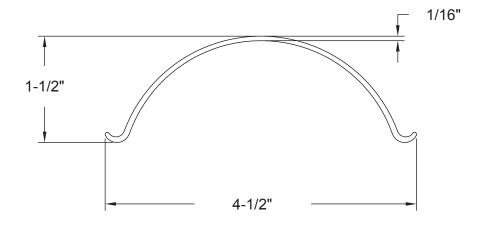

## **HULL STIFFENER**

Taco Marine introduces a versatile Hull Stiffener product, which provides a cost effective means of adding additional stiffness to aluminum or fiberglass panels. Easy installation on most wood or fiberglass materials. Construction provides adhesive installation on composite or metal materials. Material can be drilled for fastener use as well.

## **FEATURES & BENEFITS**

- Can be laminated against hull, deck, or hatch surfaces
- Provides quick installation of stiffening material onto laminated panels
- Poly Styrene material allows good laminate bonding
- Cost effective 10 foot lengths
- Easily cut shorter for multiple applications
- Low profile for shallow cavity locations

| Part #        | Description         | UPC          | Unit of Measure | Std. Pk. |
|---------------|---------------------|--------------|-----------------|----------|
| V25-9543NAT10 | Hull Stiffener, 10' | 630838020248 | Each            | 12       |