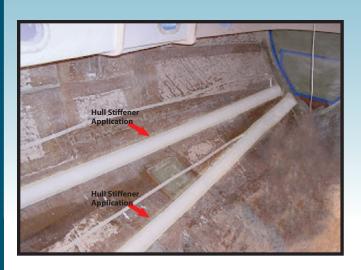

## **HULL STIFFENER**

Taco Marine introduces a versatile Hull Stiffener product, which provides a cost effective means of adding additional stiffness to aluminum or fiberglass panels. Easy installation on most wood or fiberglass materials. Construction provides adhesive installation on composite or metal materials. Material can be drilled for fastener use as well.

## **FEATURES & BENEFITS**

- Can be laminated against hull, deck, or hatch surfaces
- Provides quick installation of stiffening material onto laminated panels
- Poly Styrene material allows good laminate bonding
- Cost effective 10 foot lengths
- Easily cut shorter for multiple applications
- Low profile for shallow cavity locations