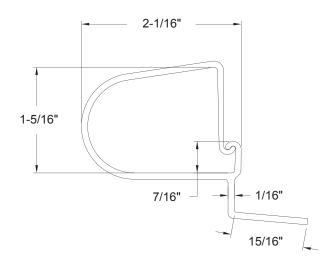

## **WIRE & CABLE CHASE**

Taco Marine introduces an innovative Wire & Cable Chase product, which allows multiple opportunities for installation. Both as a stringer mount or gunnel mount, the unique locking feature allows initial and aftermarket installation of cables, wires, or other rigging components. Great alternative to the labor intensive use of wire ties or hard to use tubing for control and cable installations.

## **FEATURES & BENEFITS**

- Easily installed onto gunnel or stringer areas
- Durable PVC construction
- Cost effective 10 foot lengths
- Easily cut shorter for multiple applications
- Self-locking cap design
- Large size profile for multiple item installations
- Provides added access for installations after original construction