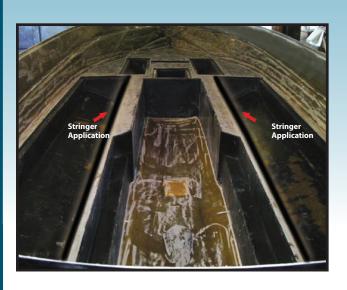

## **WIRE & CABLE CHASE**

Taco Marine introduces an innovative Wire & Cable Chase product, which allows multiple opportunities for installation. Both as a stringer mount or gunnel mount, the unique locking feature allows initial and aftermarket installation of cables, wires, or other rigging components. Great alternative to the labor intensive use of wire ties or hard to use tubing for control and cable installations.