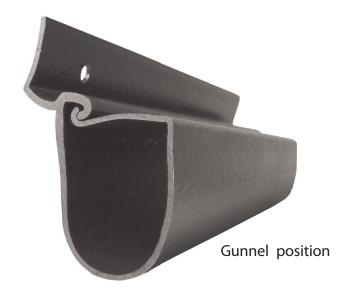

## **WIRE & CABLE CHASE**

Taco Marine introduces an innovative Wire & Cable Chase product, which allows multiple opportunities for installation. Both as a stringer mount or gunnel mount, the unique locking feature allows initial and aftermarket installation of cables, wires, or other rigging components. Great alternative to the labor intensive use of wire ties or hard to use tubing for control and cable installations.

## **FEATURES & BENEFITS**

- Easily installed onto gunnel or stringer areas
- Durable PVC construction
- Cost effective 10 foot lengths
- Easily cut shorter for multiple applications
- Self-locking cap design
- Large size profile for multiple item installations
- Provides added access for installations after original construction