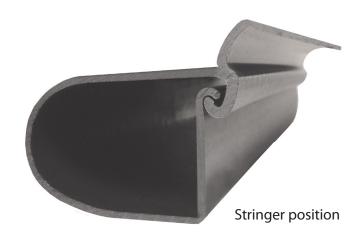

## **WIRE & CABLE CHASE**

Taco Marine introduces an innovative Wire & Cable Chase product, which allows multiple opportunities for installation. Both as a stringer mount or gunnel mount, the unique locking feature allows initial and aftermarket installation of cables, wires, or other rigging components. Great alternative to the labor intensive use of wire ties or hard to use tubing for control and cable installations.

## **FEATURES & BENEFITS**

- Easily installed onto gunnel or stringer areas
- Durable PVC construction
- Cost effective 10 foot lengths
- Easily cut shorter for multiple applications
- Self-locking cap design
- Large size profile for multiple item installations
- Provides added access for installations after original construction